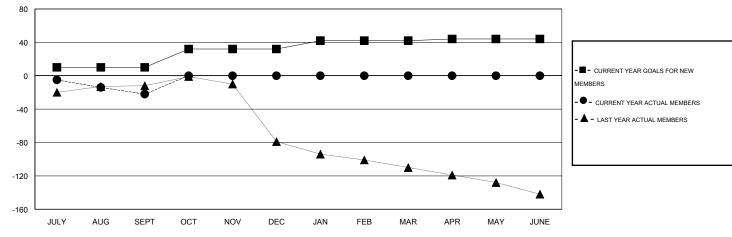

## GOALS AND ACTUAL MEMBERS CUMULATIVE

| DROPPED CLUBS: 1     |         | 22 CLUBS OF 69 ADDED 1 OR MORE<br>NEW MEMBERS | GENDER DISTRIBUTION   |              |     |
|----------------------|---------|-----------------------------------------------|-----------------------|--------------|-----|
|                      |         |                                               | MALE                  | 835 (62.45%) |     |
| DROPPED MEMBERS      |         |                                               | FEMALE                | 502 (37.55%) |     |
| DECEASED             | 1       | CLICK HERE FOR HEALTH ASSESSMENT DATA         | FAMILY UNIT MEMBERS   |              | 260 |
| CLUB CANCELLED OTHER | 0<br>63 |                                               | HEAD OF HOUSEHOLD     |              | 128 |
| TOTAL                | 64      |                                               | NON-HEAD OF HOUSEHOLD |              | 132 |