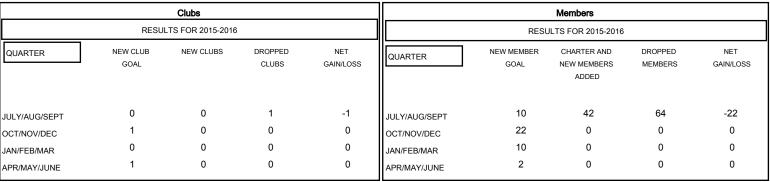

## MONTHLY MEMBERSHIP PROGRESS REPORT

## District 201Q2

Results as of: 9/30/2015

GMT: John Muller LOCATION AUSTRALIA GMT CA 7



## GOALS AND ACTUAL NEW CLUBS CUMULATIVE



## GOALS AND ACTUAL MEMBERS CUMULATIVE



| DROPPED CLUBS: 1     |         | 22 CLUBS OF 69 ADDED 1 OR MORE<br>NEW MEMBERS | GENDER DISTRIBUTION   |              |     |
|----------------------|---------|-----------------------------------------------|-----------------------|--------------|-----|
|                      |         |                                               | MALE                  | 835 (62.45%) |     |
| DROPPED MEMBERS      |         |                                               | FEMALE                | 502 (37.55%) |     |
| DECEASED             | 1       | CLICK HERE FOR HEALTH ASSESSMENT DATA         | FAMILY UNIT MEMBERS   |              | 260 |
| CLUB CANCELLED OTHER | 0<br>63 |